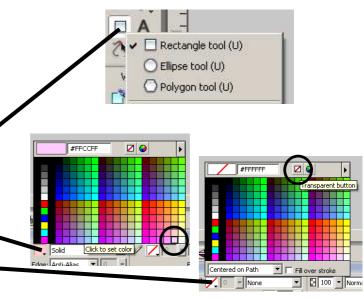

## Fireworks: Stick Lady

- □ Launch Fireworks and create a new blank document **300 by 450** pixels. (File->New) The canvas colour should be **white**.
- □ Select the Ellipse tool. (Click and hold the toolbar button). Hold down the SHIFT key. This will let you draw a perfect circle for the face (instead of an ellipse). Choose a pale pink fill and no stroke.
- ☐ Draw a rectangle for the body, and for the arms.
- ☐ You need to draw a triangle now for the skirt. Select the smart polygon tool. In the 'properties inspector', change the number of sides to 3. Draw a triangle.
- ☐ You can now use the Transform (Scale) tool to adjust the triangle to the right size and orientation.
- ☐ Finish off the stick lady by adding rectangle legs and feet.
- ☐ If you want to, you can take this further by adding different colour shapes for eyes, nose and mouth.