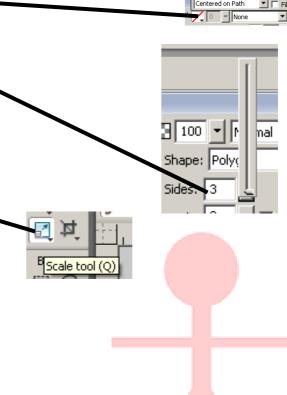

## Fireworks: Stick Lady

- □ Launch Fireworks and create a new blank document **300 by 450** pixels. (File->New) The canvas colour should be **white**.
- □ Select the Ellipse tool. (Click and hold the toolbar button). Hold down the SHIFT key. This will let you draw a perfect circle for the face (instead of an ellipse). Choose a pale pink fill and no stroke.
- ☐ Draw a rectangle for the body, and for the arms.
- ☐ You need to draw a triangle now for the skirt. Select the smart polygon tool. In the 'properties inspector', change the number of sides to 3. Draw a triangle.
- ☐ You can now use the Transform (Scale) tool to adjust the triangle to the right size and orientation.
- ☐ Finish off the stick lady by adding rectangle legs and feet.
- ☐ If you want to, you can take this further by adding different colour shapes for eyes, nose and mouth.